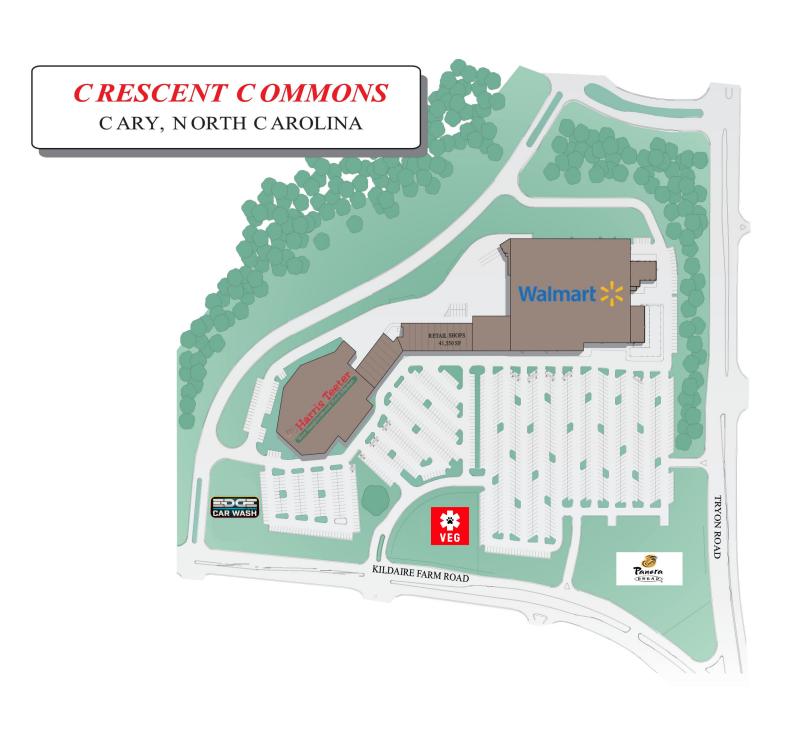

## **CRESCENT COMMONS**

## LOCATION HIGHLIGHTS

- 2023 estimated population within 5 miles - 168,530\*
- 2023 estimated average household income within 1 mile - \$184,391\*
- 2023 estimated average household income within 5 miles - \$139,741\*
  Neighboring office parks, medical centers, and affluent residential areas